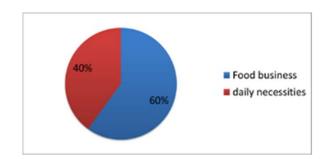

#### Right Size

 Not too small with 2023 annual sales around USD500 millions by 500+ employees. Not too big to keep flexibility and entrepreneur spirit.